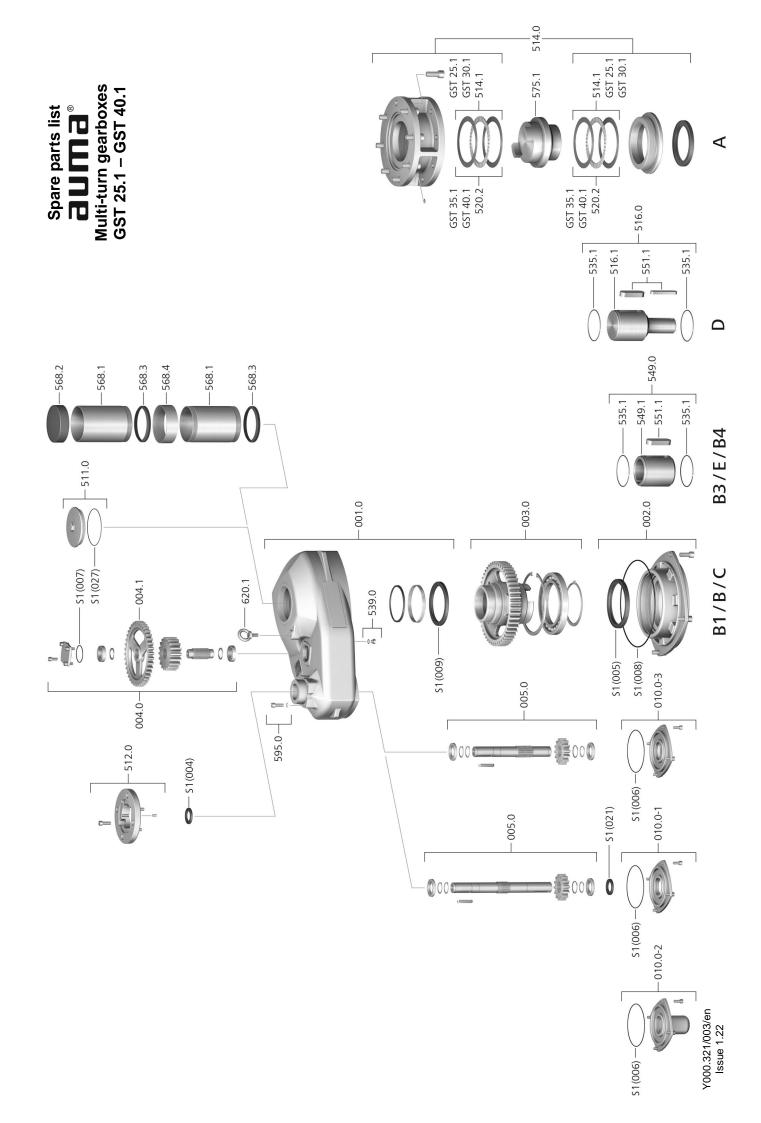

| Ref. no. | Designation                                    | Туре         |
|----------|------------------------------------------------|--------------|
| 001.0    | Housing                                        | Sub-assembly |
| 002.0    | Bearing flange                                 | Sub-assembly |
| 003.0    | Hollow shaft                                   | Sub-assembly |
| 004.0    | Intermediate stage                             | Sub-assembly |
| 004.1    | Intermediate wheel                             | Sub-assembly |
| 005.0    | Input shaft                                    | Sub-assembly |
| 010.0-1  | Bearing cover for second shaft end             | Sub-assembly |
| 010.0–2  | Protection cover for second shaft end          | Sub-assembly |
| 010.0–3  | Bearing cover                                  | Sub-assembly |
| 511.0    | Threaded plug                                  | Sub-assembly |
| 512.0    | Input mounting flange                          | Sub-assembly |
| 514.0    | Output drive type A (without stem nut)         | Sub-assembly |
| 514.1    | Axial needle roller bearing                    | Sub-assembly |
| 516.0    | Output drive type D                            | Sub-assembly |
| 516.1    | Output drive shaft D                           |              |
| 520.2    | Axial cylinder roller bearing (as of GST 35.1) | Sub-assembly |
| 535.1    | Snap ring                                      |              |
| 539.0    | Screw plug                                     | Sub-assembly |
| 549.0    | Output drive type B3/E/B4                      | Sub-assembly |
| 549.1    | Output drive sleeve B3/E/B4                    |              |
| 551.1    | Parallel key                                   |              |
| 568.1    | Stem protection tube (without cap)             |              |
| 568.2    | Protective cap for stem protection tube        |              |
| 568.3    | V-seal                                         |              |
| 568.4    | Threaded sleeve                                |              |
| 575.1    | Stem nut for output drive type A               |              |
| 595.0    | Screw kit for manual gearbox                   | Sub-assembly |
| 620.1    | Eyebolt                                        |              |
| S1       | Seal kit                                       | Set          |