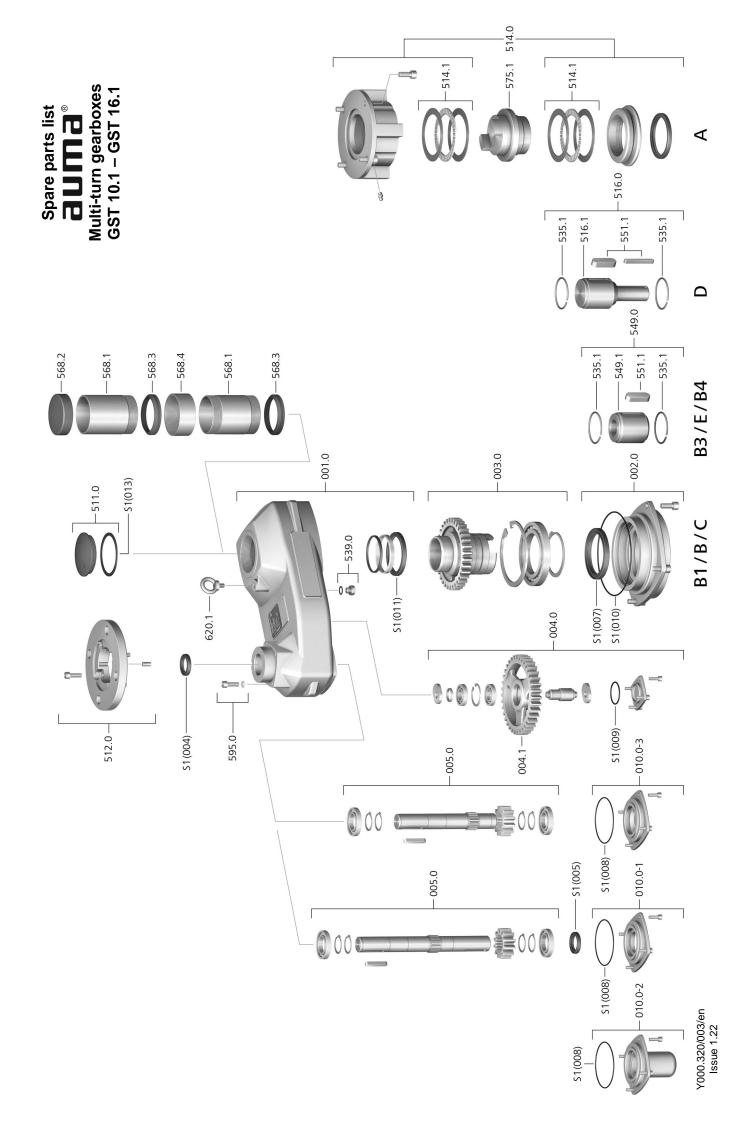

auma®

| Ref. no. | Designation                             | Туре         |
|----------|-----------------------------------------|--------------|
| 001.0    | Housing                                 | Sub-assembly |
| 002.0    | Bearing flange                          | Sub-assembly |
| 003.0    | Hollow shaft                            | Sub-assembly |
| 004.0    | Intermediate stage                      | Sub-assembly |
| 004.1    | Intermediate wheel                      | Sub-assembly |
| 005.0    | Input shaft                             | Sub-assembly |
| 010.0–1  | Bearing cover for second shaft end      | Sub-assembly |
| 010.0–2  | Protection cover for second shaft end   | Sub-assembly |
| 010.0–3  | Bearing cover                           | Sub-assembly |
| 511.0    | Threaded plug                           | Sub-assembly |
| 512.0    | Input mounting flange                   | Sub-assembly |
| 514.0    | Output drive type A (without stem nut)  | Sub-assembly |
| 514.1    | Axial needle roller bearing             | Sub-assembly |
| 516.0    | Output drive type D                     | Sub-assembly |
| 516.1    | Output drive shaft D                    |              |
| 535.1    | Snap ring                               |              |
| 539.0    | Screw plug                              | Sub-assembly |
| 549.0    | Output drive type B3/E/B4               | Sub-assembly |
| 549.1    | Output drive sleeve B3/E/B4             |              |
| 551.1    | Parallel key                            |              |
| 568.1    | Stem protection tube (without cap)      |              |
| 568.2    | Protective cap for stem protection tube |              |
| 568.3    | V-seal                                  |              |
| 568.4    | Threaded sleeve                         |              |
| 575.1    | Stem nut for output drive type A        |              |
| 595.0    | Screw kit for manual gearbox            | Sub-assembly |
| 620.1    | Eyebolt (available as of GST 16.1)      |              |
| S1       | Seal kit                                | Set          |