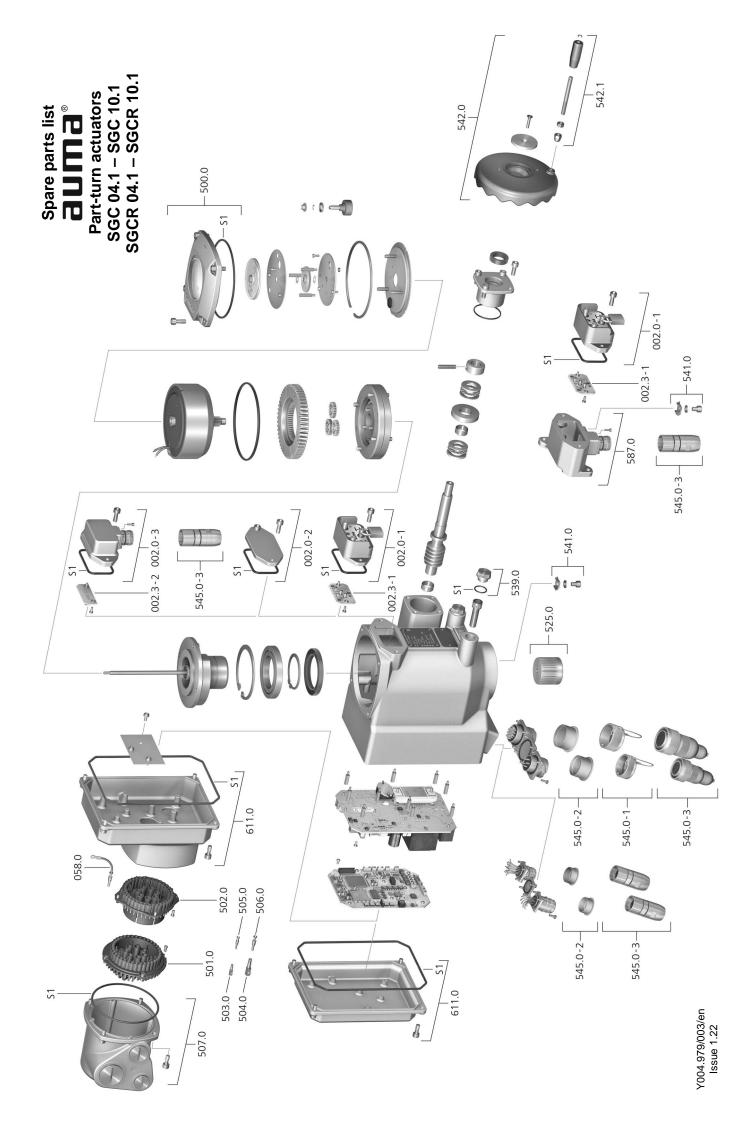

## SGC 04.1 – SGC 10.1 SGCR 04.1 – SGCR 10.1 Spare parts list Part-turn actuators

Please state device type and our order number (see name plate) when ordering spare parts. Only original AUMA spare parts should be used. Failure to use original spare parts voids the warranty and exempts AUMA from any liability. Representation of spare parts may slightly vary from actual delivery.

| Ref. no. | Designation                                                        | Туре         |
|----------|--------------------------------------------------------------------|--------------|
| 002.0-1  | Local controls                                                     | Sub-assembly |
| 002.0-2  | Cover (for version without local controls)                         | Sub-assembly |
| 002.0-3  | Cover with socket for connecting separately mounted local controls | Sub-assembly |
| 002.3-1  | Board for local controls 002.0-1                                   | Sub-assembly |
| 002.3-2  | Board in connecting cover 002.0-3                                  | Sub-assembly |
| 058.0    | Wire for protective earth                                          |              |
| 500.0    | Cover                                                              | Sub-assembly |
| 501.0    | Socket carrier (complete with sockets)                             | Sub-assembly |
| 502.0    | Pin carrier without pins                                           | Sub-assembly |
| 503.0    | Socket for control                                                 | Sub-assembly |
| 504.0    | Socket for motor                                                   | Sub-assembly |
| 505.0    | Pin for controls                                                   | Sub-assembly |
| 506.0    | Pin for motor                                                      | Sub-assembly |
| 507.0    | Cover for electrical connection                                    | Sub-assembly |
| 525.0    | Coupling                                                           | Sub-assembly |
| 539.0    | Screw plug for end stop                                            |              |
| 541.0    | Earth connection                                                   | Sub-assembly |
| 542.0    | Handwheel with ball handle                                         | Sub-assembly |
| 542.1    | Ball handle                                                        | Sub-assembly |
| 545.0-1  | Protective metal cap (with cord)                                   | Sub-assembly |
| 545.0-2  | Protective plastic cap (without cord)                              | Sub-assembly |
| 545.0-3  | Mating plug                                                        | Sub-assembly |
| 587.0    | Wall bracket                                                       |              |
| 611.0    | Cover                                                              | Sub-assembly |
| S1       | Seal kit, small                                                    | Set          |