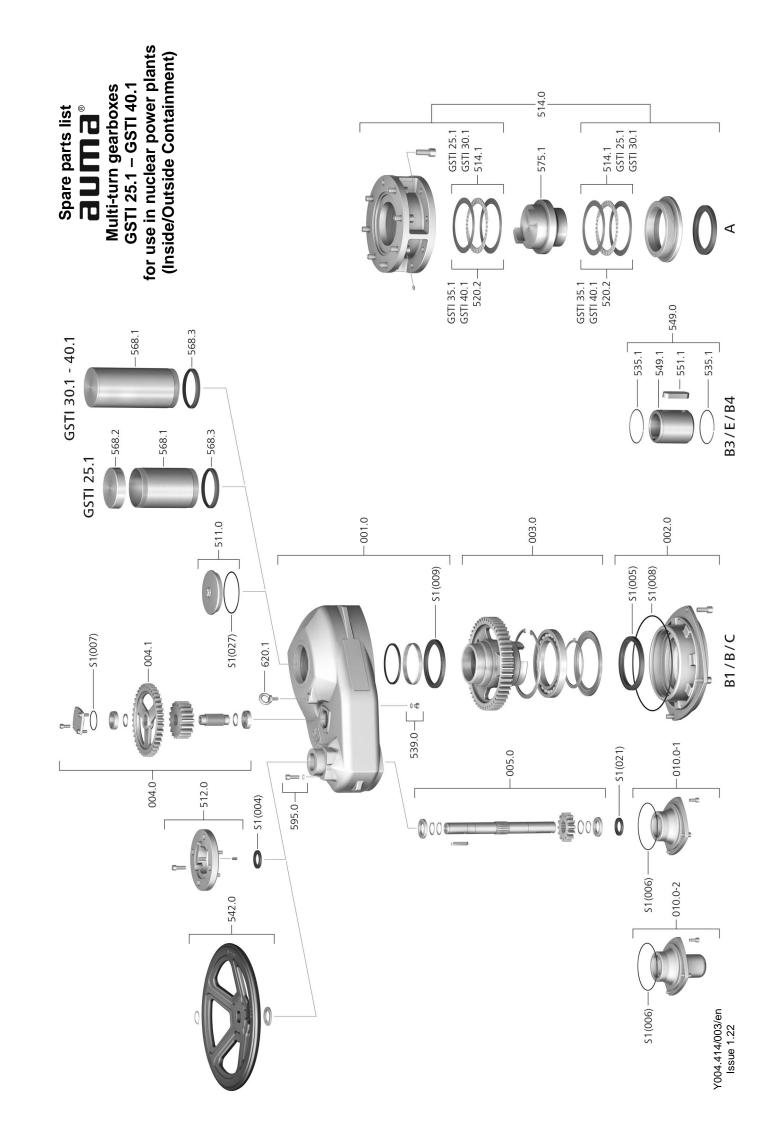

## Spare parts list Multi-turn gearboxes for use in nuclear power plants (Inside/Outside Containment)

Please state device type and our order number (see name plate) when ordering spare parts. Only original AUMA spare parts should be used. Failure to use original spare parts voids the warranty and exempts AUMA from any liability. Representation of spare parts may slightly vary from actual delivery.

| Ref. no. | Designation                                     | Туре         |
|----------|-------------------------------------------------|--------------|
| 001.0    | Housing                                         | Sub-assembly |
| 002.0    | Bearing flange                                  | Sub-assembly |
| 003.0    | Hollow shaft                                    | Sub-assembly |
| 004.0    | Intermediate stage                              | Sub-assembly |
| 004.1    | Intermediate wheel                              | Sub-assembly |
| 005.0    | Input shaft                                     | Sub-assembly |
| 010.0-1  | Bearing cover for second shaft end              | Sub-assembly |
| 010.0-2  | Protection cover for second shaft end           |              |
| 511.0    | Threaded plug                                   | Sub-assembly |
| 512.0    | Input mounting flange                           | Sub-assembly |
| 514.0    | Output drive type A (without stem nut)          | Sub-assembly |
| 514.1    | Axial needle roller bearing                     | Sub-assembly |
| 520.2    | Axial cylinder roller bearing (as of GSTI 35.1) | Sub-assembly |
| 535.1    | Snap ring                                       |              |
| 539.0    | Screw plug                                      | Sub-assembly |
| 542.0    | Handwheel with ball handle                      | Sub-assembly |
| 549.0    | Output drive type B3/E/B4                       | Sub-assembly |
| 549.1    | Output drive sleeve B3/E/B4                     |              |
| 551.1    | Parallel key                                    |              |
| 568.1    | Stem protection tube (without cap)              |              |
| 568.2    | Protective cap for stem protection tube         |              |
| 568.3    | V-seal                                          |              |
| 575.1    | Stem nut for output drive type A                |              |
| 595.0    | Screw kit for manual gearbox                    | Sub-assembly |
| 620.1    | Eyebolt                                         |              |
| S1       | Seal kit                                        | Set          |