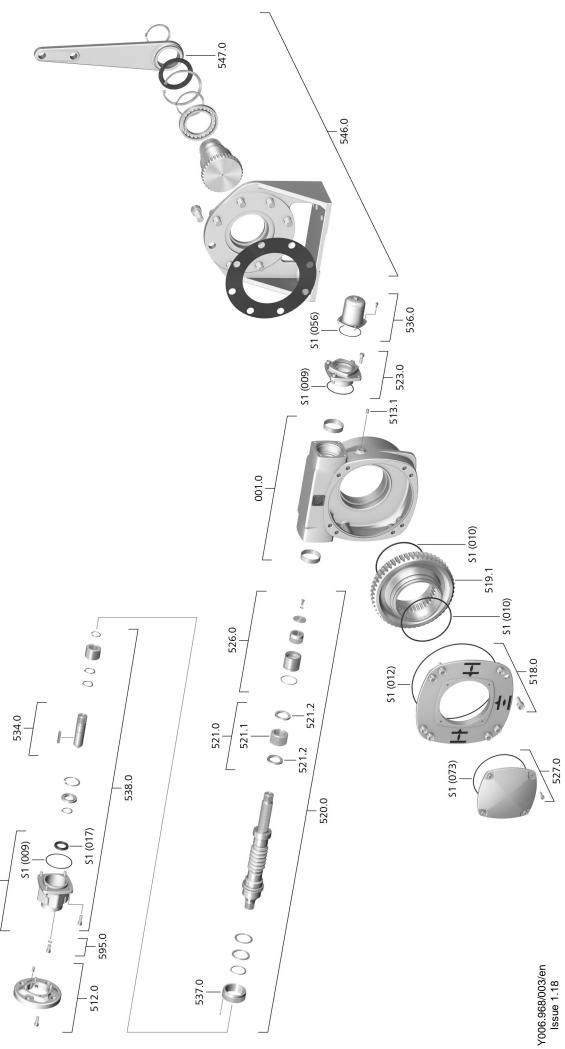

Part-turn gearboxes GS 160.3 – GS 250.3 with base and lever

522.0

| Ref. no. | Designation                                         | Туре         |
|----------|-----------------------------------------------------|--------------|
| 001.0    | Housing                                             | Sub-assembly |
| 512.0    | Input mounting flange                               | Sub-assembly |
| 513.1    | Grub screw                                          |              |
| 518.0    | Housing cover                                       | Sub-assembly |
| 519.1    | Worm wheel                                          |              |
| 520.0    | Worm shaft                                          | Sub-assembly |
| 521.0    | Travelling nut with two pairs of safety wedge discs | Sub-assembly |
| 521.1    | Travelling nut                                      |              |
| 521.2    | Pair of safety wedge discs                          |              |
| 522.0    | Bearing cover                                       | Sub-assembly |
| 523.0    | End stop                                            | Sub-assembly |
| 526.0    | End stop nut                                        | Sub-assembly |
| 527.0    | Protection cover                                    | Sub-assembly |
| 534.0    | Drive shaft                                         | Sub-assembly |
| 536.0    | Protective cap                                      | Sub-assembly |
| 537.0    | Lock nut                                            | Sub-assembly |
| 538.0    | Bearing cover with drive shaft                      | Sub-assembly |
| 546.0    | Base flange                                         | Sub-assembly |
| 547.0    | Swing lever                                         |              |
| 595.0    | Screw kit for manual gearbox                        | Sub-assembly |
| S1       | Seal kit                                            | Set          |