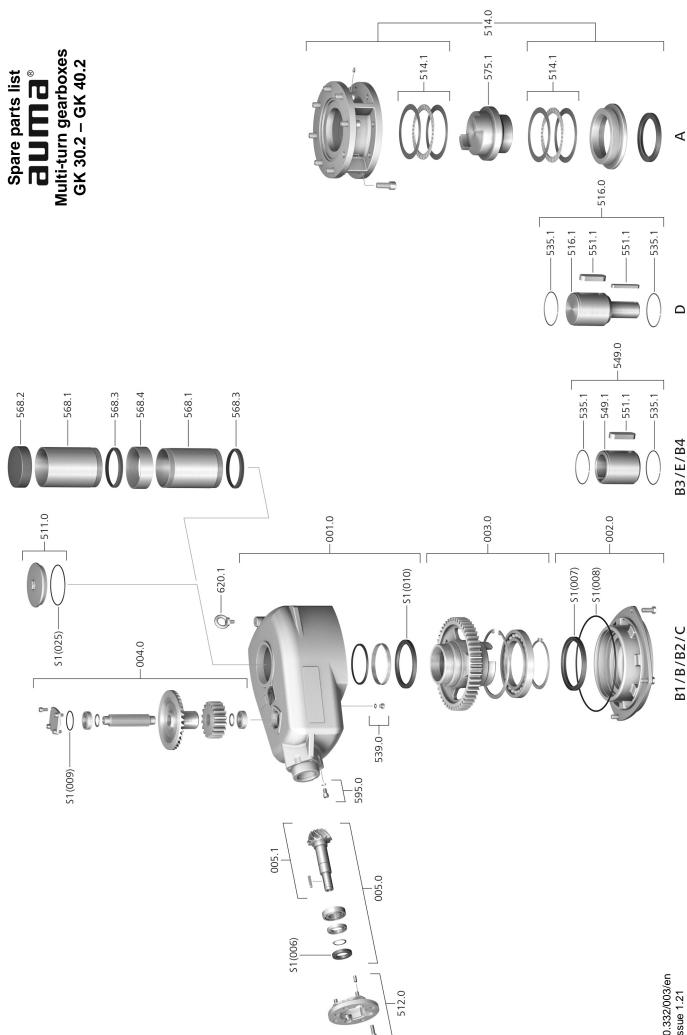

| Ref. no. | Designation                             | Туре         |
|----------|-----------------------------------------|--------------|
| 001.0    | Housing                                 | Sub-assembly |
| 002.0    | Bearing flange                          | Sub-assembly |
| 003.0    | Hollow shaft                            | Sub-assembly |
| 004.0    | Intermediate stage                      | Sub-assembly |
| 005.0    | Input shaft                             | Sub-assembly |
| 005.1    | Pinion shaft                            | Sub-assembly |
| 511.0    | Threaded plug                           | Sub-assembly |
| 512.0    | Input mounting flange                   | Sub-assembly |
| 514.0    | Output drive type A (without stem nut)  | Sub-assembly |
| 514.1    | Axial needle roller bearing             | Sub-assembly |
| 516.0    | Output drive type D                     | Sub-assembly |
| 516.1    | Output drive shaft D                    |              |
| 535.1    | Snap ring                               |              |
| 539.0    | Screw plug                              | Sub-assembly |
| 549.0    | Output drive type B3/E/B4               | Sub-assembly |
| 549.1    | Output drive sleeve B3/E/B4             |              |
| 551.1    | Parallel key                            |              |
| 568.1    | Stem protection tube (without cap)      |              |
| 568.2    | Protective cap for stem protection tube |              |
| 568.3    | V-seal                                  |              |
| 568.4    | Threaded sleeve                         |              |
| 575.1    | Stem nut for output drive type A        |              |
| 595.0    | Screw kit for manual gearbox            | Sub-assembly |
| 620.1    | Eyebolt                                 |              |
| S1       | Seal kit                                | Set          |