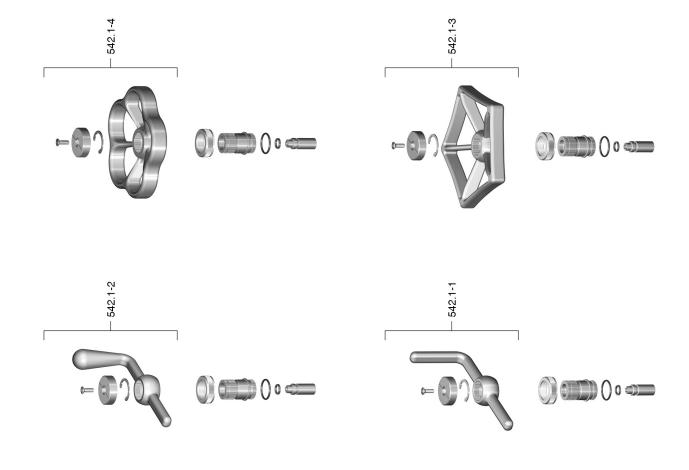

| Ref. no.  | Designation                                            | Туре         |
|-----------|--------------------------------------------------------|--------------|
| 525.0     | Coupling                                               | Sub-assembly |
| 542.1-1.1 | Crank handle with cylindrical grip                     | Sub-assembly |
| 542.1-1.2 | Crank handle with cylindrical grip and additional ball | Sub-assembly |
| 542.1-2.1 | Crank handle with conical grip                         | Sub-assembly |
| 542.1-2.2 | Crank handle with conical grip and additional ball     | Sub-assembly |
| 542.1-3.1 | Handwheel with five-edge ring                          | Sub-assembly |
| 542.1-3.2 | Handwheel with five-edge ring and additional ball      | Sub-assembly |
| 542.1-4.1 | Handwheel with five-ripple ring                        | Sub-assembly |
| 542.1-4.2 | Handwheel with five-ripple ring and additional ball    | Sub-assembly |