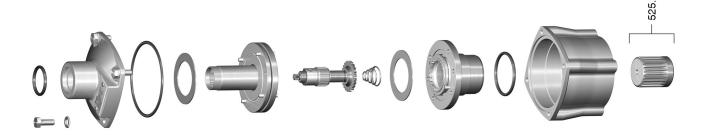

| Ref. no.  | Designation                                            | Туре         |
|-----------|--------------------------------------------------------|--------------|
| 525.0     | Coupling                                               | Sub-assembly |
| 542.1-1.1 | Crank handle with cylindrical grip                     | Sub-assembly |
| 542.1-1.2 | Crank handle with cylindrical grip and additional ball | Sub-assembly |
| 542.1-2.1 | Crank handle with conical grip                         | Sub-assembly |
| 542.1-2.2 | Crank handle with conical grip and additional ball     | Sub-assembly |
| 542.1-3.1 | Handwheel with five-edge ring                          | Sub-assembly |
| 542.1-3.2 | Handwheel with five-edge ring and additional ball      | Sub-assembly |
| 542.1-4.1 | Handwheel with five-ripple ring                        | Sub-assembly |
| 542.1-4.2 | Handwheel with five-ripple ring and additional ball    | Sub-assembly |