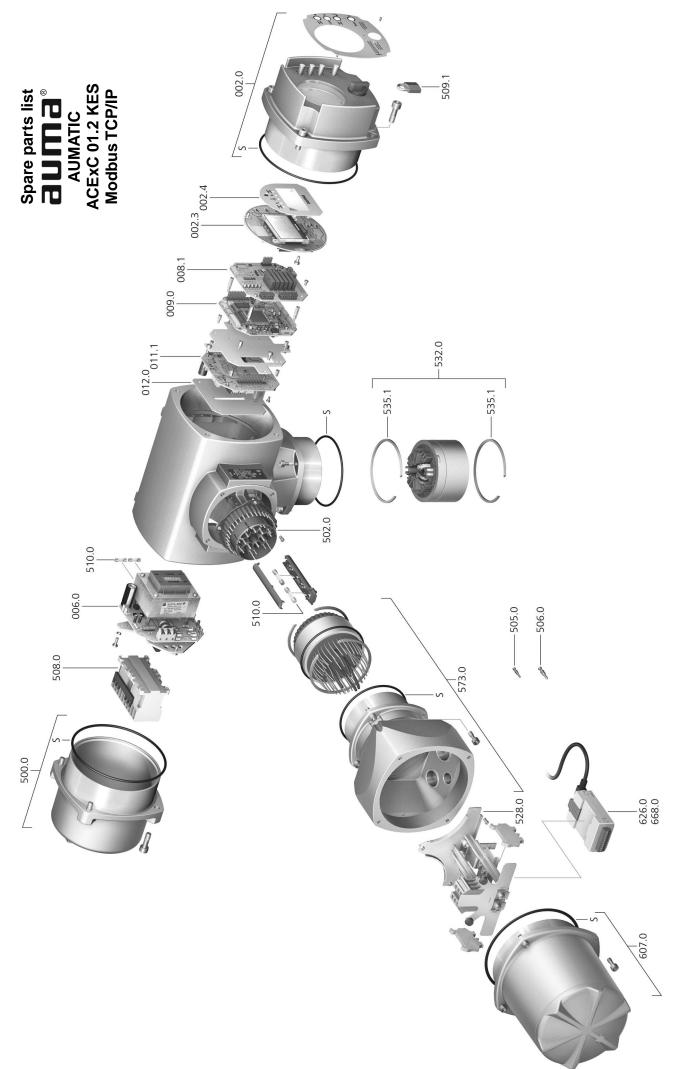

| Ref. no. | Designation                                         | Туре         |
|----------|-----------------------------------------------------|--------------|
| 002.0    | Local controls                                      | Sub-assembly |
| 002.3    | Local controls board                                | Sub-assembly |
| 002.4    | Face plate for display                              |              |
| 006.0    | Power supply unit                                   | Sub-assembly |
| 008.1    | I/O board                                           |              |
| 008.1    | Fieldbus board                                      | Sub-assembly |
| 009.0    | Logic board                                         | Sub-assembly |
| 011.1    | Relay board                                         | Sub-assembly |
| 012.0    | Option board                                        |              |
| 500.0    | Cover                                               | Sub-assembly |
| 502.0    | Pin carrier without pins                            |              |
| 505.0    | Pin for controls                                    |              |
| 506.0    | Pin for motor                                       | Sub-assembly |
| 508.0    | Switchgear                                          | Sub-assembly |
| 509.1    | Padlock                                             |              |
| 510.0    | Fuse kit                                            | Sub-assembly |
| 528.0    | Terminal frame (without terminals)                  | Sub-assembly |
| 532.0    | Cable conduit (actuator connection)                 | Sub-assembly |
| 535.1    | Snap ring                                           |              |
| 573.0    | Ex plug/socket connector with terminal blocks (KES) | Sub-assembly |
| 607.0    | Cover                                               |              |
| 626.0    | Modbus TCP/IP gateway                               |              |
| 668.0    | EtherNet/IP gateway                                 |              |
| S        | Seal kit                                            | Set          |