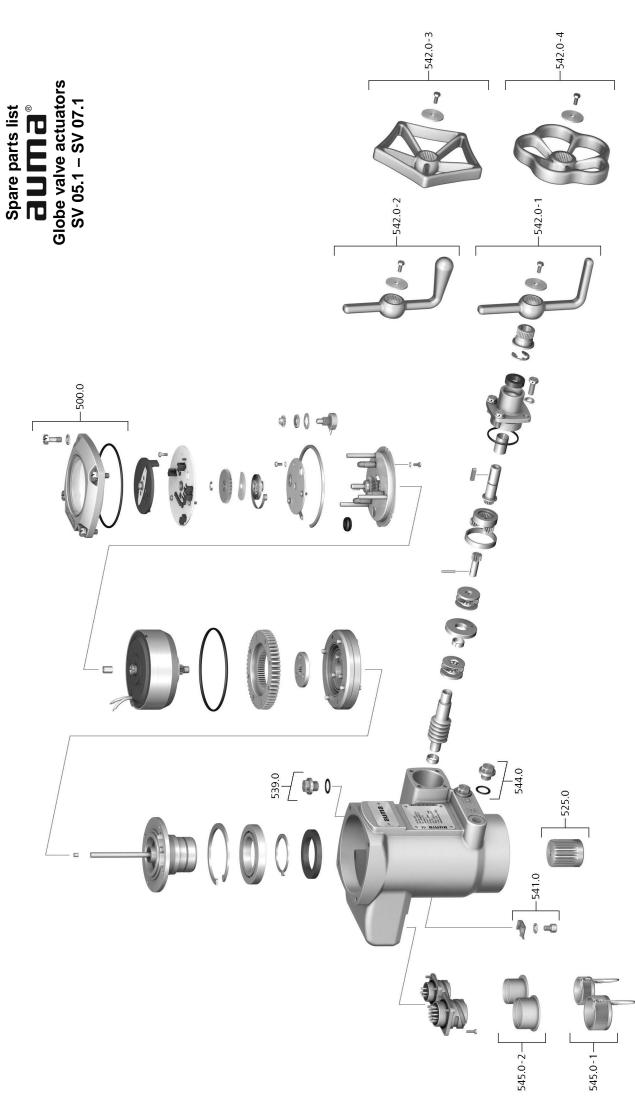

## Spare parts list Globe valve actuators

Please state device type and our order number (see name plate) when ordering spare parts. Only original AUMA spare parts should be used. Failure to use original spare parts voids the warranty and exempts AUMA from any liability. Representation of spare parts may slightly vary from actual delivery.

| Ref. no. | Designation                        | Туре         |
|----------|------------------------------------|--------------|
| 500.0    | Cover                              | Sub-assembly |
| 525.0    | Coupling                           | Sub-assembly |
| 539.0    | Screw plug                         |              |
| 541.0    | Protective earthing                | Sub-assembly |
| 542.0-1  | Crank handle with cylindrical grip | Sub-assembly |
| 542.0-2  | Crank handle with conical grip     | Sub-assembly |
| 542.0-3  | Handwheel with five-edge ring      | Sub-assembly |
| 542.0-4  | Handwheel with five-ripple ring    | Sub-assembly |
| 544.0    | Screw plug                         | Sub-assembly |
| 545.0-1  | Protective cap with cord           | Sub-assembly |
| 545.0-2  | Protective cap without cord        | Sub-assembly |