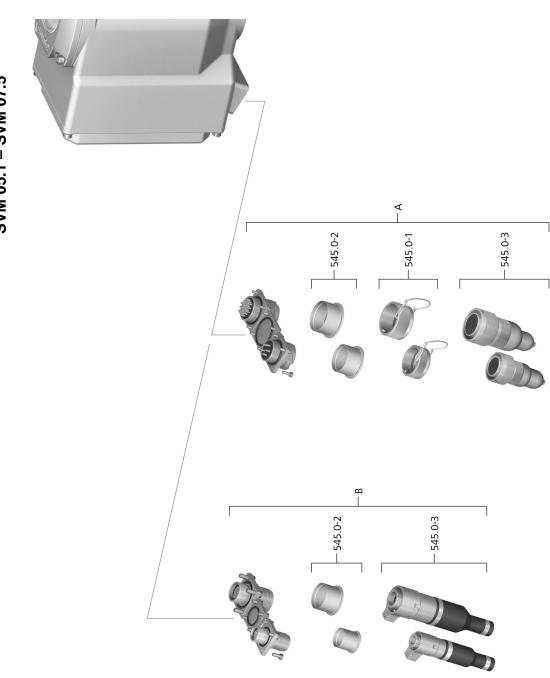

## Variants:

A: Electrical connection type CANNON (bayonet connector)

B: Electrical connection type JOWO (screw-type connector, welded and sealed)

| Ref. no. | Designation                 | Туре         |
|----------|-----------------------------|--------------|
| 545.0-1  | Protective cap with cord    | Sub-assembly |
| 545.0-2  | Protective cap without cord | Sub-assembly |
| 545.0-3  | Mating plug                 | Sub-assembly |