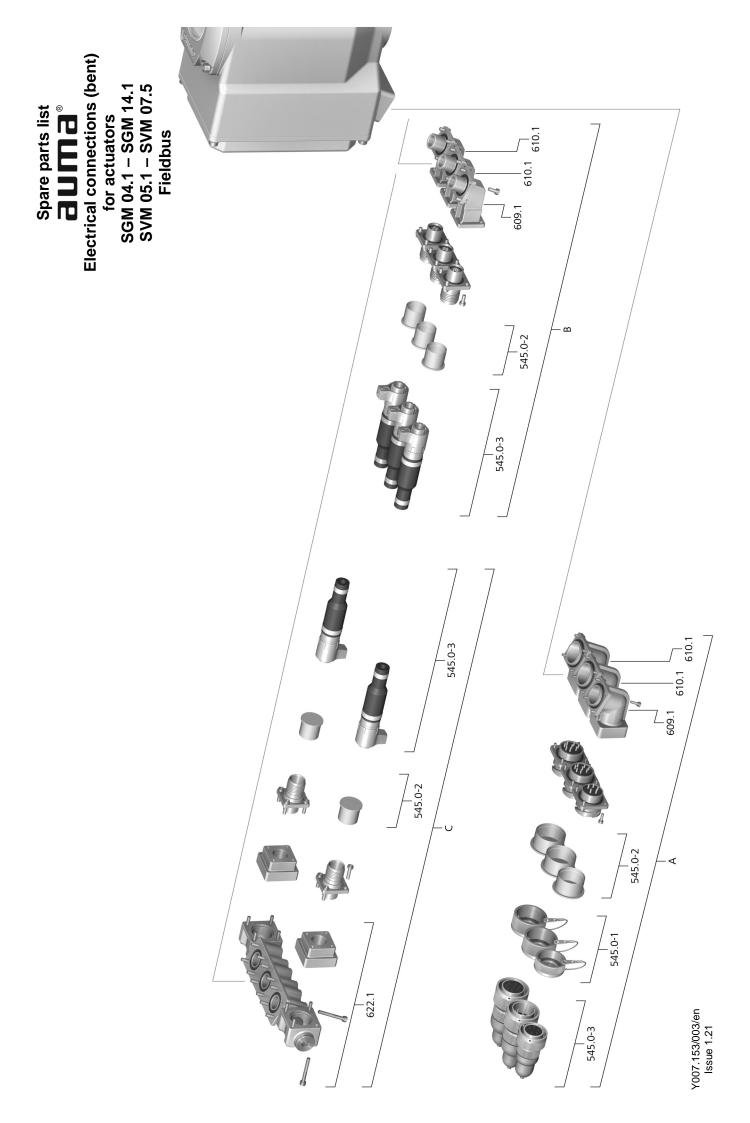

## Variants:

A: Electrical connection type CANNON (bayonet connector)

B: Electrical connection type JOWO (screw-type connector, welded and sealed)

C: Electrical connection type JOWO with flange plate (screw-type connector, welded and sealed)

| Ref. no. | Designation                        | Туре         |
|----------|------------------------------------|--------------|
| 545.0-1  | Protective cap with cord           | Sub-assembly |
| 545.0-2  | Protective cap without cord        | Sub-assembly |
| 545.0-3  | Mating plug                        | Sub-assembly |
| 609.1    | Angle adapter for mains cables     | Sub-assembly |
| 610.1    | Angle adapter for control contacts | Sub-assembly |