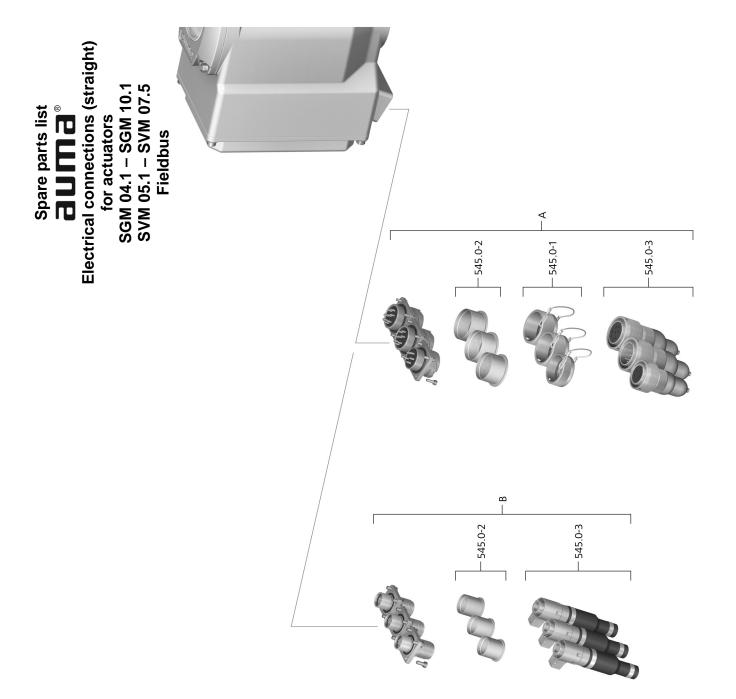

## Variants:

A: Electrical connection type CANNON (bayonet connector) - not for SMG 12.1/14.1

B: Electrical connection type JOWO (screw-type connector, welded and sealed) - not for SGM 12.1/14.1

| Ref. no. | Designation                 | Туре         |
|----------|-----------------------------|--------------|
| 545.0-1  | Protective cap with cord    | Sub-assembly |
| 545.0-2  | Protective cap without cord | Sub-assembly |
| 545.0-3  | Mating plug                 | Sub-assembly |