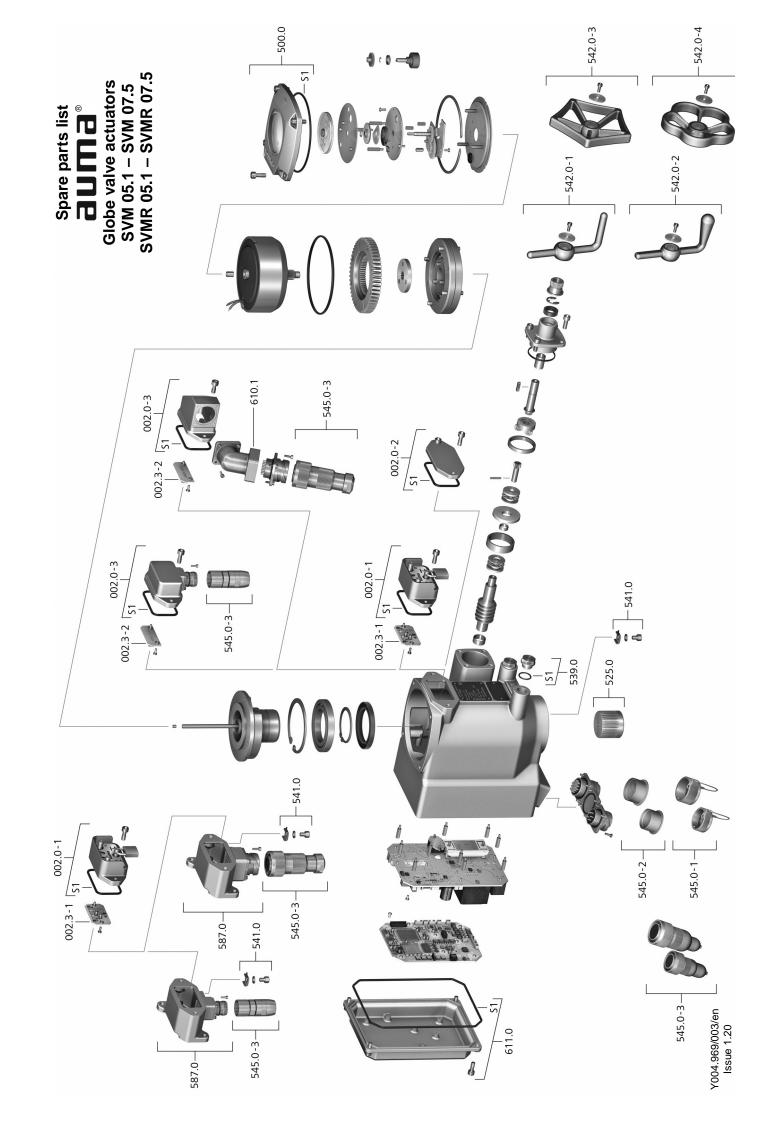

| Ref. no. | Designation                                                        | Туре         |
|----------|--------------------------------------------------------------------|--------------|
| 002.0-1  | Local controls                                                     | Sub-assembly |
| 002.0-2  | Cover (for version without local controls)                         | Sub-assembly |
| 002.0-3  | Cover with socket for connecting separately mounted local controls | Sub-assembly |
| 002.3-1  | Local controls board for 022.0-1                                   | Sub-assembly |
| 002.3-2  | Board in connecting cover for 022.0-3                              | Sub-assembly |
| 500.0    | Cover                                                              | Sub-assembly |
| 525.0    | Coupling                                                           | Sub-assembly |
| 539.0    | Screw plug                                                         |              |
| 541.0    | Protective earthing                                                | Sub-assembly |
| 542.0-1  | Crank handle with cylindrical grip                                 | Sub-assembly |
| 542.0-2  | Crank handle with conical grip                                     | Sub-assembly |
| 542.0-3  | Handwheel with five-edge ring                                      | Sub-assembly |
| 542.0-4  | Handwheel with five-ripple ring                                    | Sub-assembly |
| 545.0-1  | Protective cap with cord                                           | Sub-assembly |
| 545.0-2  | Protective cap without cord                                        | Sub-assembly |
| 545.0-3  | Mating plug                                                        | Sub-assembly |
| 587.0    | Wall bracket                                                       |              |
| 610.1    | Angle adapter for pins for controls                                | Sub-assembly |
| 611.0    | Cover                                                              | Sub-assembly |
| S1       | Seal kit, small                                                    | Set          |