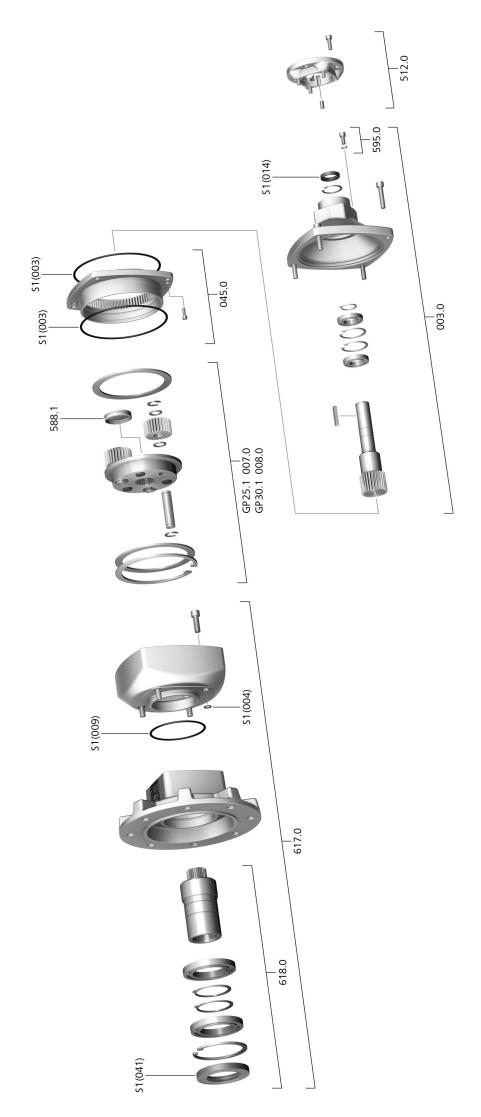

| Ref. no. | Designation                    | Туре         |
|----------|--------------------------------|--------------|
| 003.0    | Housing cover with drive shaft | Sub-assembly |
| 007.0    | Planetary gearing (GP 25.1)    | Sub-assembly |
| 0.800    | Planetary gearing (GP 30.1)    | Sub-assembly |
| 045.0    | Internal geared wheel          |              |
| 512.0    | Input mounting flange          | Sub-assembly |
| 588.1    | Blanking plug                  |              |
| 595.0    | Screw kit for manual gearbox   | Sub-assembly |
| 617.0    | Output drive housing           | Sub-assembly |
| 618.0    | Output drive sleeve            | Sub-assembly |
| S1       | Seal kit                       | Set          |