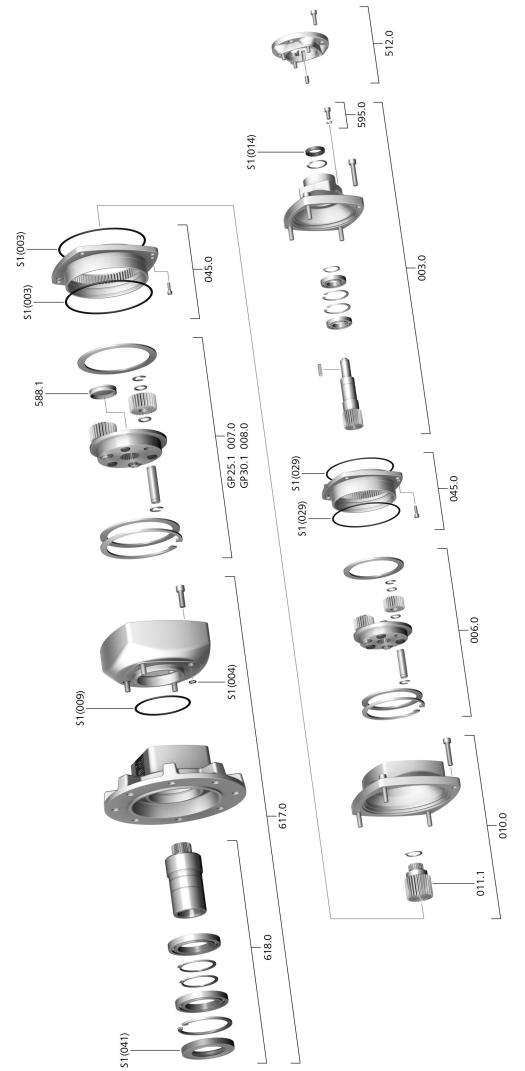

| Ref. no. | Designation                              | Туре         |
|----------|------------------------------------------|--------------|
| 003.0    | Housing cover with drive shaft           | Sub-assembly |
| 006.0    | Planetary gearing first stage            | Sub-assembly |
| 007.0    | Planetary gearing second stage (GP 25.1) | Sub-assembly |
| 0.800    | Planetary gearing second stage (GP 30.1) | Sub-assembly |
| 010.0    | Intermediate housing                     | Sub-assembly |
| 011.1    | Pinion                                   | Sub-assembly |
| 045.0    | Internal geared wheel                    |              |
| 512.0    | Input mounting flange                    | Sub-assembly |
| 588.1    | Blanking plug                            |              |
| 595.0    | Screw kit for manual gearbox             | Sub-assembly |
| 617.0    | Output drive housing                     | Sub-assembly |
| 618.0    | Output drive sleeve                      | Sub-assembly |
| S1       | Seal kit                                 | Set          |