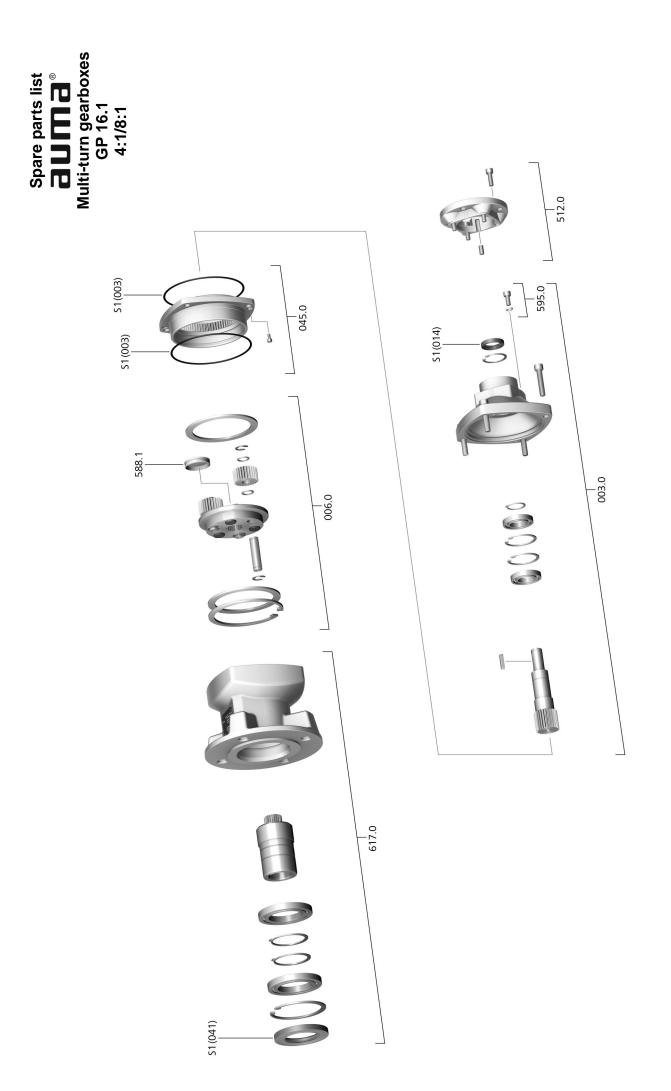

| Ref. no. | Designation                    | Туре         |
|----------|--------------------------------|--------------|
| 003.0    | Housing cover with drive shaft | Sub-assembly |
| 006.0    | Planetary gearing              | Sub-assembly |
| 045.0    | Internal geared wheel          |              |
| 512.0    | Input mounting flange          | Sub-assembly |
| 588.1    | Blanking plug                  |              |
| 595.0    | Screw kit for manual gearbox   | Sub-assembly |
| 617.0    | Output drive housing           | Sub-assembly |
| S1       | Seal kit                       | Set          |