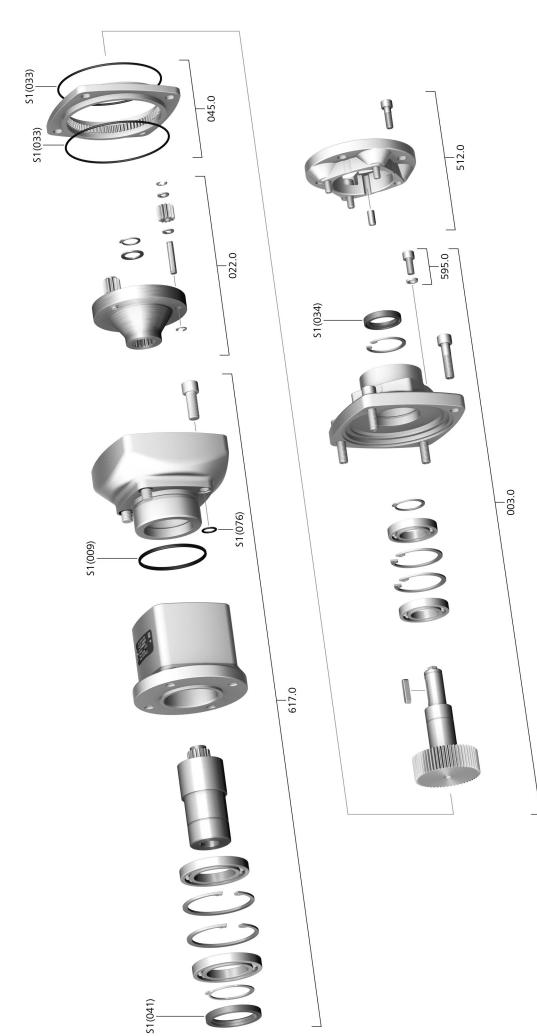

| Ref. no. | Designation                    | Туре         |
|----------|--------------------------------|--------------|
| 003.0    | Housing cover with drive shaft | Sub-assembly |
| 022.0    | Planet carrier                 | Sub-assembly |
| 045.0    | Internal geared wheel          |              |
| 512.0    | Input mounting flange          | Sub-assembly |
| 595.0    | Screw kit for manual gearbox   | Sub-assembly |
| 617.0    | Output drive housing           | Sub-assembly |
| S1       | Seal kit                       | Set          |